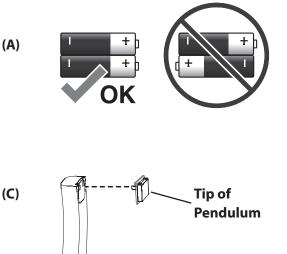

#### (A) Battery installation

**Carefully** insert two AA batteries in the battery compartment, following the indicated polarity (+/-). Unlike most devices, batteries in this clock should **point in the SAME DIRECTION**. **Please do not use DURACELL® batteries**, which may be too large to

#### (C) Attaching the tail to the pendulum

The tail is tucked away in either the top or bottom compartment of the box. Insert it onto the pendulum as shown.