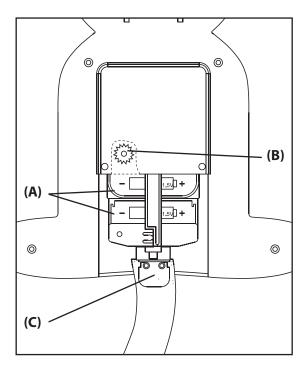

#### (A) Battery installation

**Carefully** insert two AA batteries in the battery compartment, following the indicated polarity (+/-). Unlike most devices, batteries in this clock should **point in the SAME DIRECTION**. **Please do not use DURACELL® batteries**, which may be too large to

# (B) Adjusting the time

The **time set dial** is located just above the top battery, under the lip of the back of the clock (image at right is a "cutaway" view).

#### (C) Attaching the tail to the pendulum

The tail is tucked away in either the top or bottom compartment of the box. Insert it onto the pendulum as shown.